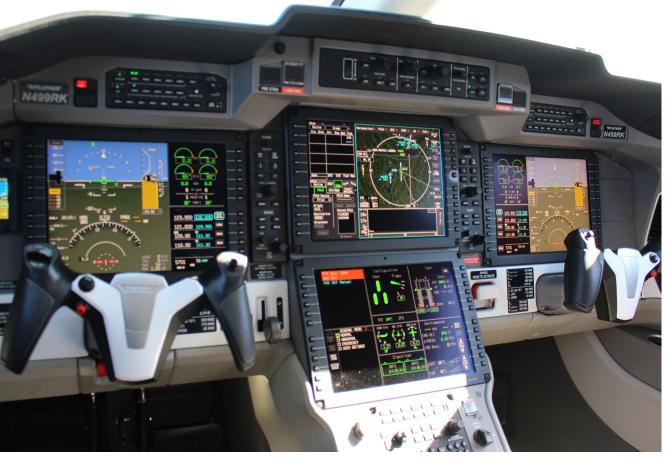

#### PROFESSIONAL U.S. AVIONICS

- Wireless Connected Flight Deck
- Cockpit Display of Traffic Information ADS-B In
- 2D Airport Map
- Integrated Cabin Management System (iCMS)
- Cockpit Satellite Communications (Satcom)
- · Cockpit Sun Rollos on Both Sides of the Cockpit
- Stormscope (WX 500)
- Honeywell Dual Chartlink
- Satellite Graphical Weather (S-XM)
- Separate Digital Cockpit Voice Recorder (CVR) & Flight Data Recorder (FDR)
- GoGo Avance L3
- Satellite XM Radio