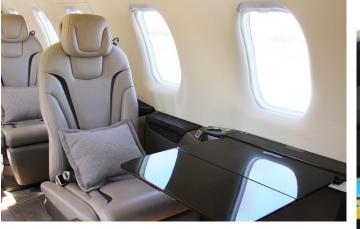

#### INTERIOR ...

- 6 + 2 Seat Passenger Configuration
- Enhanced Executive Seat Upgrade Including:
  - Outboard Armrest on Each Seat
  - Lumbar Supports on Each Seat
  - Literature Pockets Rear of Each Seat
  - Swivel 180 Degrees

#### LIGHTING T

- · Pulsing Recognition Lights
- Premium Interior Light Package Including:
  - Entry Lighting Upgrade
  - Entry Door Stairway Lights
  - Cockpit Entry Up-Wash Lights
  - Cabin Spot Lights (4)
  - Table Downwash Lights
  - Cockpit Map Light Focusable
  - Cockpit Footwell Flood Lights