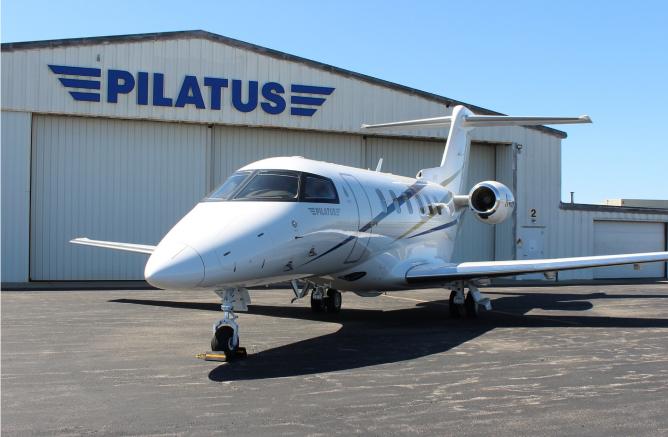

2020 PILATUS PC-24

SN 184 • N499RK

#### **2020 PILATUS PC-24** SN 184 • N499RK

#### **EXTERIOR**

- Snow White Base Color
- · Fighter Blue & Gold Accent Striping