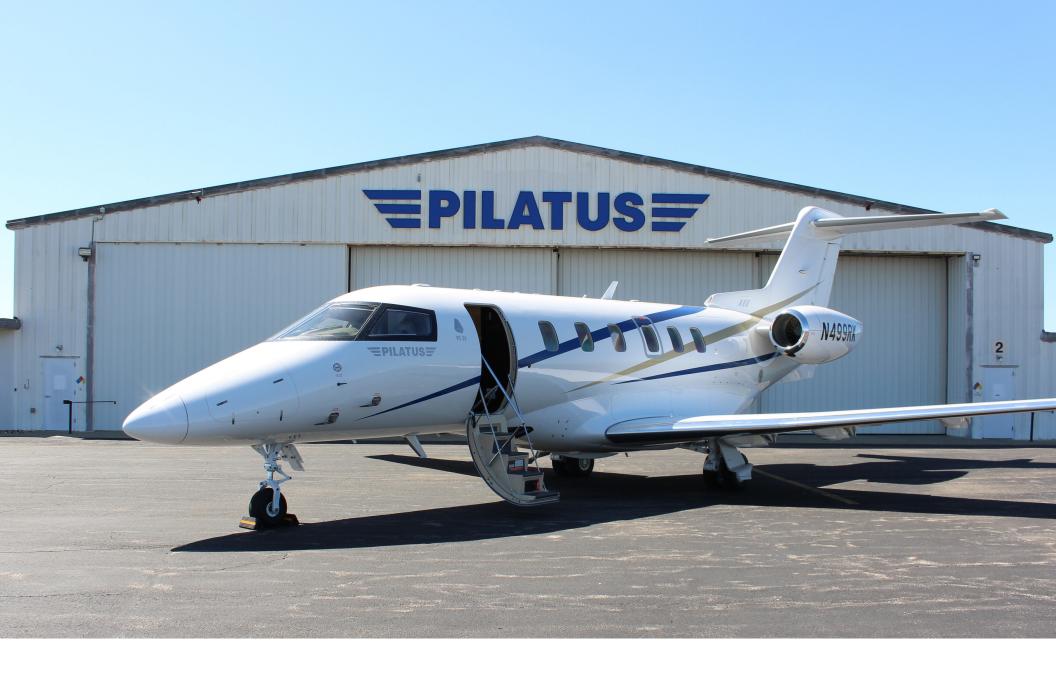

2020 PILATUS PC-24

SN 184 • N499RK

#### **2020 PILATUS PC-24** SN 184 • N499RK

#### **EXTERIOR**

- Snow White Base Color
- · Fighter Blue & Gold Accent Striping