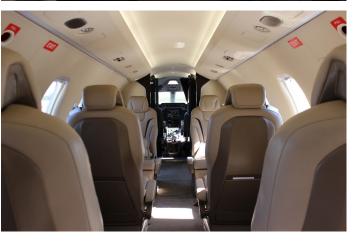

#### INTERIOR ...

- 6 + 2 Seat Passenger Configuration
- Enhanced Executive Seat Upgrade Including:
  - Outboard Armrest on Each Seat
  - Lumbar Supports on Each Seat
  - Literature Pockets Rear of Each Seat
  - Swivel 180 Degrees