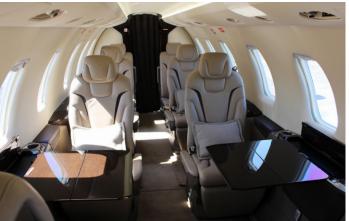

#### INTERIOR ...

- 6 + 2 Seat Passenger Configuration
- Enhanced Executive Seat Upgrade Including:
  - Outboard Armrest on Each Seat
  - Lumbar Supports on Each Seat
  - Literature Pockets Rear of Each Seat
  - Swivel 180 Degrees