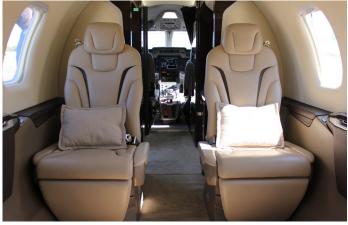

#### INTERIOR ...

- 6 + 2 Seat Passenger Configuration
- Enhanced Executive Seat Upgrade Including:
  - Outboard Armrest on Each Seat
  - Lumbar Supports on Each Seat
  - Literature Pockets Rear of Each Seat
  - Swivel 180 Degrees