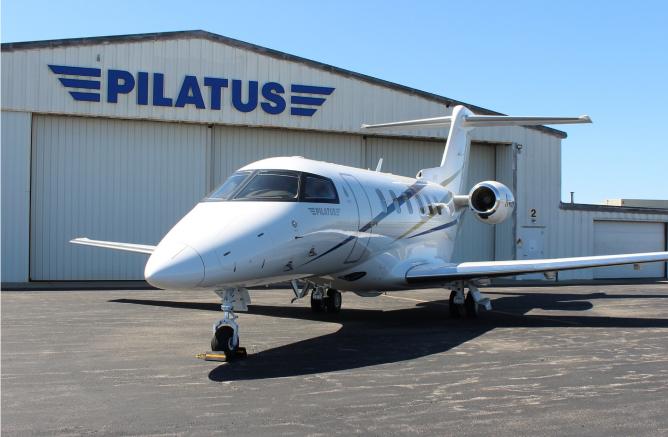

2020 PILATUS PC-24

SN 184 • N499RK

### **2020 PILATUS PC-24** SN 184 • N499RK

#### **EXTERIOR**

- Snow White Base Color
- Fighter Blue & Gold Accent Striping