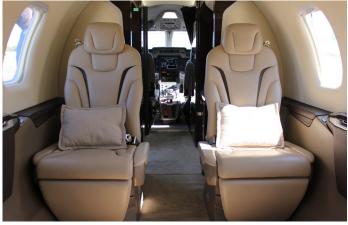

#### INTERIOR -

- 6 + 2 Seat Passenger Configuration
- Enhanced Executive Seat Upgrade Including:
  - Outboard Armrest on Each Seat
  - Lumbar Supports on Each Seat
  - Literature Pockets Rear of Each Seat
  - Swivel 180 Degrees