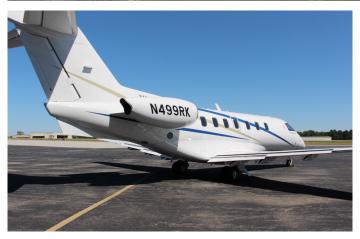

#### **EXTERIOR**

- Snow White Base Color
- Fighter Blue & Gold Accent Striping