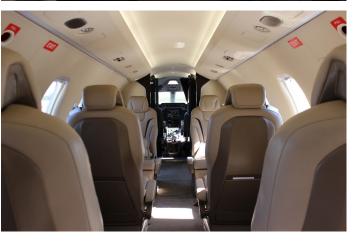

#### INTERIOR -

- 6 + 2 Seat Passenger Configuration
- Enhanced Executive Seat Upgrade Including:
  - Outboard Armrest on Each Seat
  - Lumbar Supports on Each Seat
  - Literature Pockets Rear of Each Seat
  - Swivel 180 Degrees