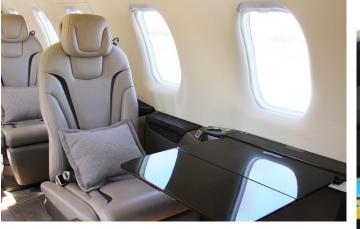

#### LIGHTING TA

- · Pulsing Recognition Lights
- Premium Interior Light Package Including:
  - Entry Lighting Upgrade
  - Entry Door Stairway Lights
  - Cockpit Entry Up-Wash Lights
  - Cabin Spot Lights (4)
  - Table Downwash Lights
  - Cockpit Map Light Focusable
  - Cockpit Footwell Flood Lights

#### INTERIOR -

- 6 + 2 Seat Passenger Configuration
- Enhanced Executive Seat Upgrade Including:
  - Outboard Armrest on Each Seat
  - Lumbar Supports on Each Seat
  - Literature Pockets Rear of Each Seat
  - Swivel 180 Degrees