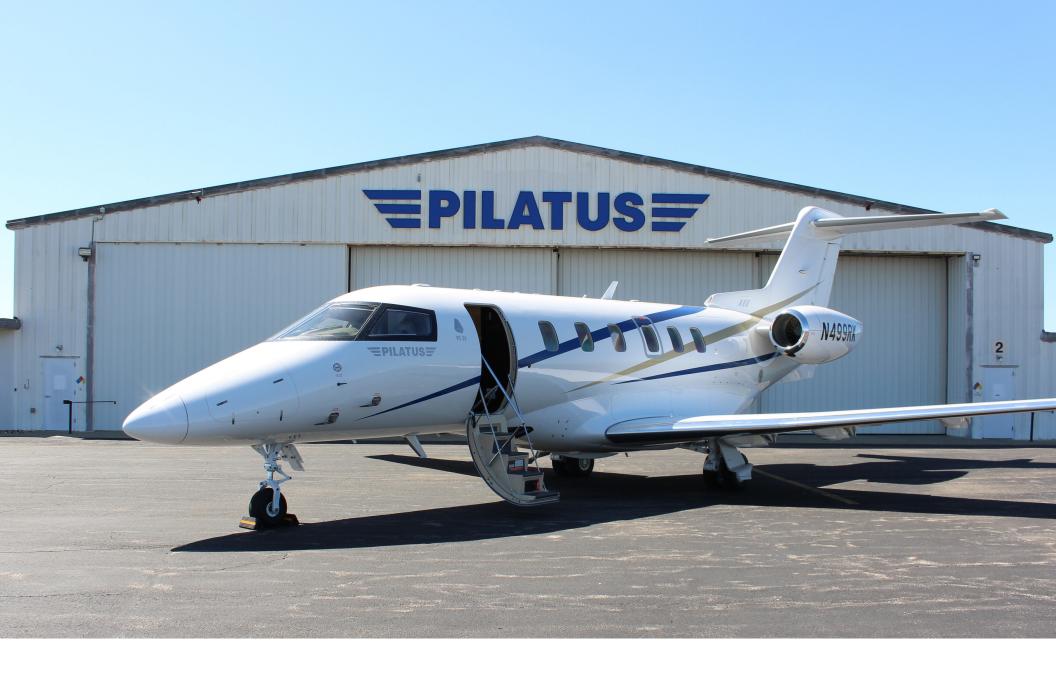

2020 PILATUS PC-24

SN 184 • N499RK

### **2020 PILATUS PC-24** SN 184 • N499RK

#### **EXTERIOR**

- Snow White Base Color
- Fighter Blue & Gold Accent Striping