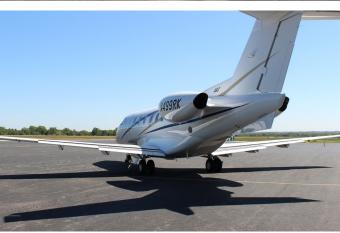

h Seat
  - Literature Pockets Rear of Each Seat
  - Swivel 180 Degrees

#### **EXTERIOR**

- Snow White Base Color
- Fighter Blue & Gold Accent Striping

#### ADDITIONAL FEATURES

- Two 115V AC Power Outlets (Cockpit)
- Life Vest (8x in Cabin) & Associated Placards
- Pilatus Service Center Maintained
- Professionally Flown
- No Damage History

#### AIRCRAFT TIMES

- Airframe & Engine Total Time: 2,106.8 Hrs.\*
- Engine Total Cycles: 1,098 Cycles\*
- Annual Inspection Completed Sept. 2023

#### PRICE -

Call For Price

\*Aircraft in Operation

\*\*Specifications subject to verification upon inspection by Purchaser. Aircraft subject to prior sale or removal from market.



## KEITH PLUMB Pilatus Sales Director

Pilatus Sales Director 913.221.8755 kplumb@kcac.com <u>www.</u>kcac.com















# **2020 PILATUS PC-24**

SN 184 • N499RK















**2020 PILATUS PC-24** 

SN 184 • N499RK



**AUTHORIZED CENTER**