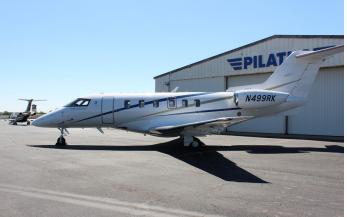

2020 PILATUS PC-24

SN 184 • N499RK

### **2020 PILATUS PC-24** SN 184 • N499RK

#### **EXTERIOR**

- Snow White Base Color
- Fighter Blue & Gold Accent Striping