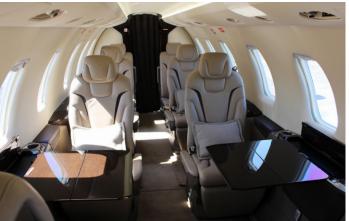

#### INTERIOR -

- 6 + 2 Seat Passenger Configuration
- Enhanced Executive Seat Upgrade Including:
  - Outboard Armrest on Each Seat
  - Lumbar Supports on Each Seat
  - Literature Pockets Rear of Each Seat
  - Swivel 180 Degrees