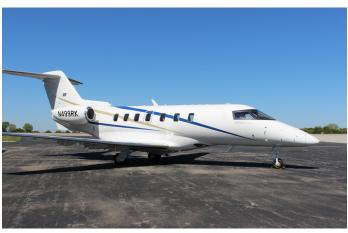

#### **EXTERIOR**

- Snow White Base Color
- Fighter Blue & Gold Accent Striping