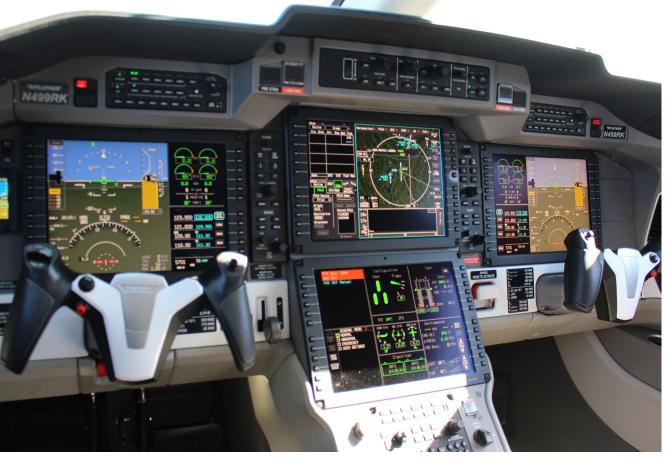

#### PROFESSIONAL U.S. AVIONICS

- Wireless Connected Flight Deck
- Cockpit Display of Traffic Information ADSB-In
- 2D Airport Maps
- Integrated Cabin Management System (iCMS)
- Cockpit Satellite Communications (Satcom)
- · Cockpit Sun Rollos on Both Sides of the Cockpit
- Stormscope (WX 500)
- Honeywell Dual Chartlink
- Satellite Graphical Weather (S-XM)
- Separate Digital Cockpit Voice Recorder (CVR) & Flight Data Recorder (FDR)
- Cabin Air-To-Ground Internet (Broadband) L3
- Satellite XM Radio